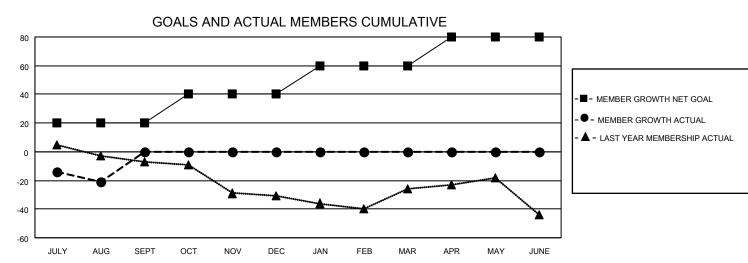

## District 5M 5

| Clubs RESULTS FOR 2022-2023 |   |   |   | Members RESULTS FOR 2022-2023 |    |    |    |
|-----------------------------|---|---|---|-------------------------------|----|----|----|
|                             |   |   |   |                               |    |    |    |
| JULY/AUG/SEPT               | 0 | 0 | 1 | JULY/AUG/SEPT                 | 20 | 16 | 37 |
| OCT/NOV/DEC                 | 1 | 0 | 0 | OCT/NOV/DEC                   | 20 | 0  | 0  |
| JAN/FEB/MAR                 | 0 | 0 | 0 | JAN/FEB/MAR                   | 20 | 0  | 0  |
| APR/MAY/JUNE                | 1 | 0 | 0 | APR/MAY/JUNE                  | 20 | 0  | 0  |